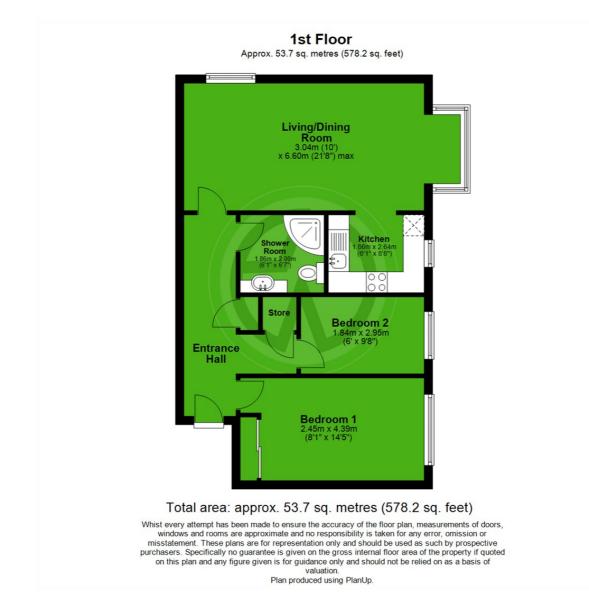

## £400,000 Leasehold - Share of Freehold

2 Bedrooms - Large Living/Diner - Modern Kitchen Contemporary Bathroom - Quiet & Peaceful Location Short Walk To Tube, Shops & Entertainment - EPC 'B' No Chain Sale - Share Of Freehold - Off-Street Parking